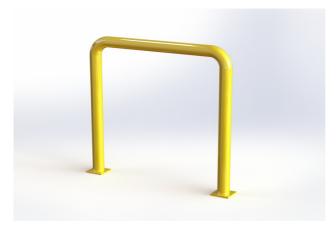

## Straight arched barrier - DP LGOR04

**PROPERTIES:** 

**Material:** steel **Colour:** yellow

Handling equipment: electric pallet jack

Impact resistance: increased

**Diameter:** 76 mm **Length:** 1000 mm **Height:** 1000 mm

**Foot dimension:**  $120 \times 120 \times 10 \text{ mm}$ 

Wall thickness: 3 mm

Weight: 18 kg

Surface treatment: powder paint

Suitable use: indoor and outdoor areas

## PRODUCT DESCRIPTION:

Straight arched barrier is made of S235 steel. Surface treatment is solved with powder paint. Yellow traffic colour RAL1023 increases the visibility of the barrier and warns of obstacles, which contributes to greater safety. The steel feet of the barrier are made of 10 mm thick sheets. Fixing holes  $\emptyset$  14 mm.